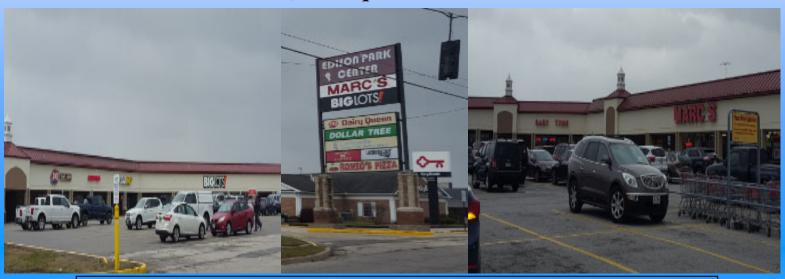

## Edison Park Shopping Center Hartville, Ohio

910 - 3,388 square feet available

**Description:** 808 - 908 West Maple Street. Located West of Route 43 and East of Hartville Marketplace. Total size of the center is 137,168 sq ft, plus up to 2.5 acres of land in the rear. **Co-Tenants:** Inline with Marc's, Big Lots, Dollar Tree, Novacare, Tri County Medical, Dairy Queen, Subway, Verizon, Key Bank, Starbucks, etc.

Nearby Tenants: Giant Eagle, Hartville Hardware, Aldi's, McDonald's, O'Reilly's, etc.