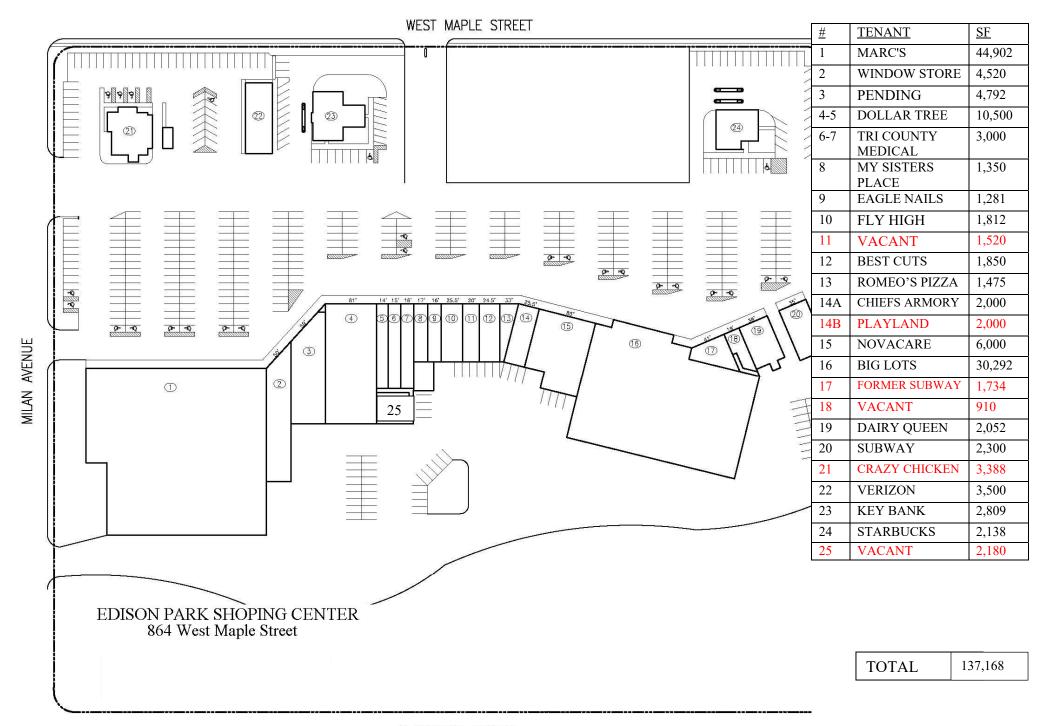

## Edison Park Shopping Center Hartville, Ohio

910 - 3,388 square feet available

**Description:** 808 - 908 West Maple Street. Located West of Route 43 and East of Hartville Marketplace. Total size of the center is 137,168 sq ft, plus up to 2.5 acres of land in the rear. **Co-Tenants:** Inline with Marc's, Big Lots, Dollar Tree, Novacare, Tri County Medical, Dairy Queen, Subway, Verizon, Key Bank, Starbucks, etc.